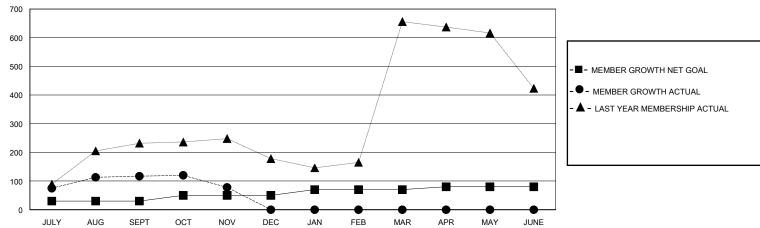

## GOALS AND ACTUAL MEMBERS CUMULATIVE

| DROPPED CLUBS: 0          |    | 35 CLUBS OF 107 ADDED 1 OR MORE<br>NEW MEMBERS | GENDER DISTRIBUTION  MALE 2,369 (67.13%) |                |       |
|---------------------------|----|------------------------------------------------|------------------------------------------|----------------|-------|
| DROPPED MEMBERS           |    |                                                | FEMALE                                   | 1,160 (32.87%) |       |
| DECEASED                  | 1  | CLICK HERE FOR CUMULATIVE                      | TOTAL FAMILY UNIT MEMBERS                |                | 2,393 |
| CLUB CANCELLED 0 OTHER 94 |    | MEMBERSHIP DATA                                | FAMILY MEMBERS PAYING HALF<br>DUES       |                | 1,541 |
| LTOTAL                    | 95 |                                                |                                          |                |       |

## MONTHLY MEMBERSHIP PROGRESS REPORT

District 320 C

GMT: LOCATION INDIA GMT CA

| Clubs         |               |             |               | Members               |                        |                         |                                                    |  |
|---------------|---------------|-------------|---------------|-----------------------|------------------------|-------------------------|----------------------------------------------------|--|
|               | RESULTS FOR   | R 2023-2024 |               | RESULTS FOR 2023-2024 |                        |                         |                                                    |  |
| QUARTER       | NEW CLUB GOAL | NEW CLUBS   | DROPPED CLUBS | QUARTER MEMB          | SER GROWTH NET<br>GOAL | MEMBER GROWTH<br>ACTUAL | DROPPED<br>MEMBERS ACTUAL<br>(including transfers) |  |
| JULY/AUG/SEPT | 2             | 2           | 0             | JULY/AUG/SEPT         | 30                     | 157                     | 29                                                 |  |
| OCT/NOV/DEC   | 0             | 0           | 0             | OCT/NOV/DEC           | 20                     | 29                      | 66                                                 |  |
| JAN/FEB/MAR   | 1             | 0           | 0             | JAN/FEB/MAR           | 20                     | 0                       | 0                                                  |  |
| APR/MAY/JUNE  | 1             | 0           | 0             | APR/MAY/JUNE          | 10                     | 0                       | 0                                                  |  |