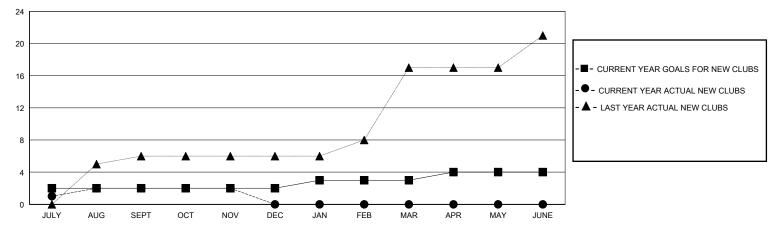

## GOALS AND ACTUAL NEW CLUBS CUMULATIVE

## MONTHLY MEMBERSHIP PROGRESS REPORT

District 320 C

GMT: LOCATION INDIA GMT CA

| Clubs         |               |             |               | Members               |                        |                         |                                                    |  |
|---------------|---------------|-------------|---------------|-----------------------|------------------------|-------------------------|----------------------------------------------------|--|
|               | RESULTS FOR   | R 2023-2024 |               | RESULTS FOR 2023-2024 |                        |                         |                                                    |  |
| QUARTER       | NEW CLUB GOAL | NEW CLUBS   | DROPPED CLUBS | QUARTER MEMB          | SER GROWTH NET<br>GOAL | MEMBER GROWTH<br>ACTUAL | DROPPED<br>MEMBERS ACTUAL<br>(including transfers) |  |
| JULY/AUG/SEPT | 2             | 2           | 0             | JULY/AUG/SEPT         | 30                     | 157                     | 29                                                 |  |
| OCT/NOV/DEC   | 0             | 0           | 0             | OCT/NOV/DEC           | 20                     | 29                      | 66                                                 |  |
| JAN/FEB/MAR   | 1             | 0           | 0             | JAN/FEB/MAR           | 20                     | 0                       | 0                                                  |  |
| APR/MAY/JUNE  | 1             | 0           | 0             | APR/MAY/JUNE          | 10                     | 0                       | 0                                                  |  |